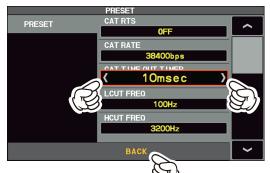

## Change the [PRESET] setting

The settings of the 14 items in the table below are registered in [PRESET]. These settings may be changed as needed:

| Function           | Available Settings (Default: Bold)                                   |
|--------------------|----------------------------------------------------------------------|
| CAT RTS            | OFF / ON                                                             |
| CAT RATE           | 4800bps / 9600bps / 19200bps / <u>38400bps</u>                       |
| CAT TIME OUT TIMER | 10msec / 100msec / 3000msec                                          |
| LCUT FREQ          | OFF / <u>100Hz</u> - 1000Hz (50Hz/step)                              |
| HCUT FREQ          | 700Hz - <u>3200Hz</u> - 4000Hz (50Hz/step) / OFF                     |
| TX BPF SEL         | <u>50-3050Hz</u> / 100-2900Hz / 200-2800Hz / 300-2700Hz / 400-2600Hz |
| REAR SELECT        | DATA / <u>USB</u>                                                    |
| RPORT GAIN         | 0 - <u>10</u> - 100                                                  |
| RPTT SELECT        | DAKY / <u>RTS</u> / DTR                                              |
| AGC FAST DELAY     | 20msec - <u>160msec</u> - 4000msec (20msec/step)                     |
| AGC MID DELAY      | 20msec - <u>500msec</u> - 4000msec (20msec/step)                     |
| AGC SLOW DELAY     | 20msec - <u>1500msec</u> - 4000msec (20msec/step)                    |
| LCUT SLOPE         | 6dB/oct / 18dB/oct                                                   |
| HCUT SLOPE         | 6dB/oct / 18dB/oct                                                   |

- 1. Touch and hold [PRESET], the operation mode selection screen appears on the display.
- 2. Touch the desired item, or rotate the [FUNC] knob to select the desired item, then press the [FUNC] knob.
- 3. Rotate the [FUNC] knob, or touch "<" or ">" on either side of the value setting that is to be changed.
- 4. Press the [FUNC] knob or leave it for about 3 seconds to save the new settings.
- 5. Touch [BACK] to return to the operation MODE selection screen. After about 2 seconds, the operation screen will return.